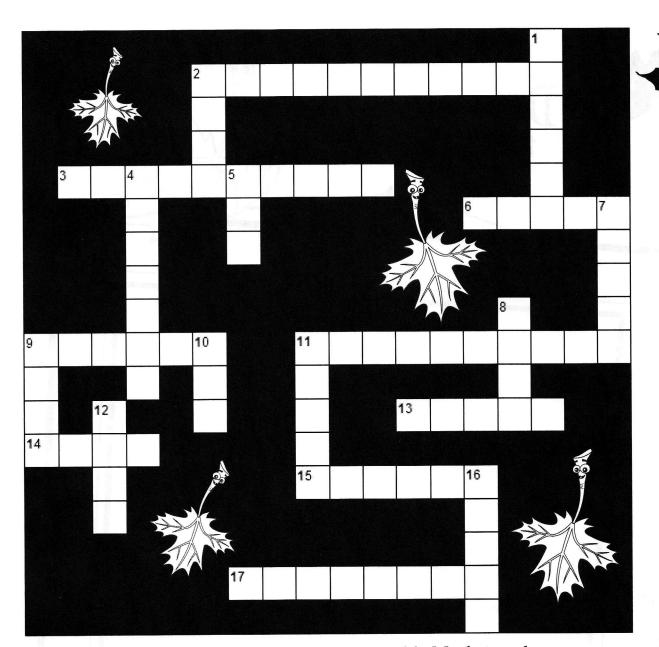

## **ACROSS**

- 2. Measure boiling sap.
- 3. Made from sap. (2 wds.)
- 6. rises off boiling sap.
- 9. Collects sap on the tree.
- 11. Syrup is made in a \_\_\_\_.
- 13. Syrup can be made into

- 14. Maple trees have a green \_\_\_\_.
- 15. Easy way to collect sap.
- 17. A fuel used to boil sap.

## **DOWN**

- 1. A \_\_\_ is needed before sap will flow.
- 2. Maple is a type of \_\_\_\_.
- 4. Something you eat syrup on.
- 5. \_\_\_ drips from a tap.
- 7. Sap comes from a \_\_\_\_ tree.
- 8. burns in an evaporator.
- 9. Sap will \_\_\_ when hot.
- 10. the tree with a drill.
- 11. Maple syrup tastes \_\_\_\_.
- 12. Holding place for sap.
- 16. Light Amber is a syrup \_\_\_\_.